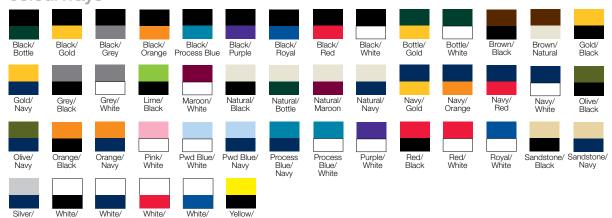

## **Legend**<sup>®</sup>

## **Sandwich Peak Cap**

Subtle contrast in the sandwich peak sets this cap apart from a crowd.



## colourways



## **Sandwich Peak Cap**



Specifications:

MATERIAL: Heavy brushed cotton, AZO free

DECORATION TYPES: Embroidery, Digital Transfer

DECORATION AREAS: Transfer area
Centre Front: 50mm h x 100mm w

Embroidery areas

Centre Front: 58mm h x 120mm w

Side: 40mm w x 70mm h

Back (above arch): Text – 10mm w x 95mm h

Logo – 45mm w x 45mm h

DESCRIPTION: Heavy brushed cotton with contrast

sandwich peak

• Structured 6 panel design

Pre-curved peakGunmetal eyelets

Padded cotton sweatband

• Fabric strap with gunmetal buckle and

tuck-in return

PACKAGING: 25 pieces packed into one poly bag per inner.

CARTON QUANTITY: 150 units (6 inners)

CARTON MEASUREMENTS: 62cm x 40cm x 53cm

CARTON WEIGHT: 16kg