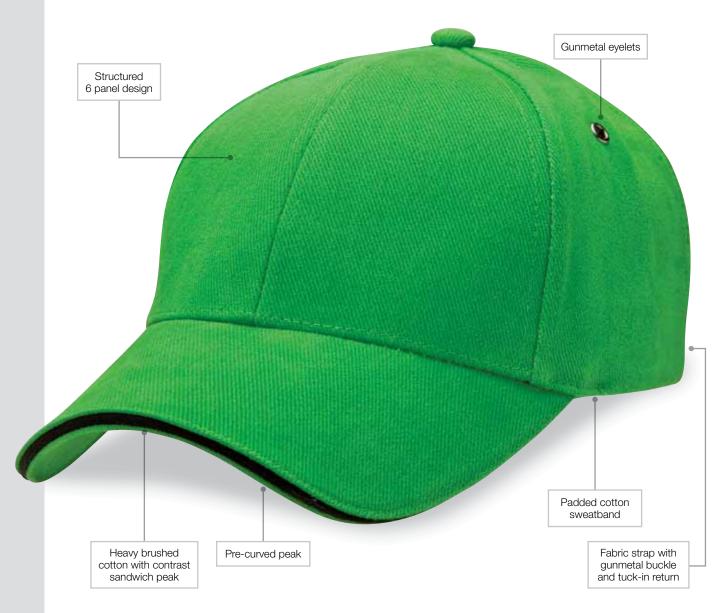

## **Sandwich Peak Cap**

Subtle contrast in the sandwich peak sets this cap apart from a crowd.

Centre Front: 58mm h x 120mm w

Side: 40mm w x 70mm h

Back (above arch): Text – 10mm w x 95mm h

Logo – 45mm w x 45mm h

DESCRIPTION: Heavy brushed cotton with contrast

sandwich peak

• Structured 6 panel design

Pre-curved peakGunmetal eyelets

Padded cotton sweatband

• Fabric strap with gunmetal buckle and

tuck-in return

PACKAGING: 25 pieces packed into one poly bag per inner.

CARTON QUANTITY: 150 units (6 inners)